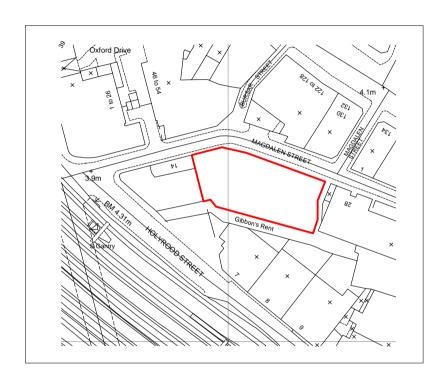

## Nigel Upchurch Associates

3 Graphite Square, Vauxhall Walk, London SE11 5EE Tel 020-7820-0000 Fax 020-7820-1400

Project 17 - 24 Magdalen Street -

Alterations during course of construction

Drawing title Site Location Plan

Drg. No. 2404/101

Scale 1:1250 @ A4 Date December 2005

SITE LOCATION PLAN