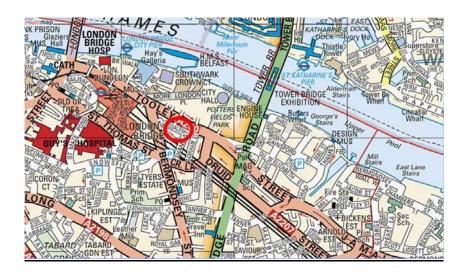

#### LOCATION

Situated on the junction of Bermondsey Street and Tooley Street, *Kamen Hous*e lies just across the road from **More London Riverside**, City Hall and the South Bank. London Bridge is superbly connected – one of the main arterial roads leading into the thriving financial centre of the City of London, a key location within the Capital and as little as two minutes walk away.

Ideally located in the heart of London Bridge with some of London's most exuberant bars, restaurants and cafés.

### TRANSPORT

There are a whole host of local, national, and international transport links that service London Bridge.

Moments walk from London Bridge Underground Station (Northern, Jubilee & London British Rail Lines) and London Bridge mainline station that accesses Waterloo & the South.

| □London Bridge Tube Station    | 0.2 miles |
|--------------------------------|-----------|
| □London Bridge Railway Station | 0.4 miles |
| □London City Airport           | 5.8 miles |
| □Waterloo International        | 1.5 miles |
| □Docklands Airport             | 2.5 miles |