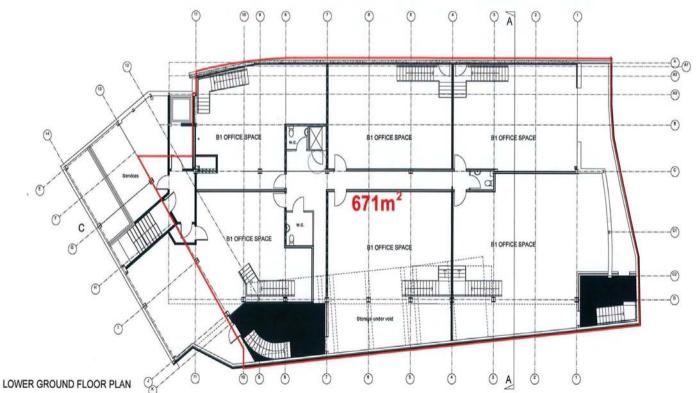

### SIZE

326 SQ M -1302 SQ M (3500 – 14000 SQ FT)

400 SQ FT GALLERIED AREA

# www.JetcoInvestments.co.uk

**LOWER GROUND & GROUND FLOOR PLANS** 