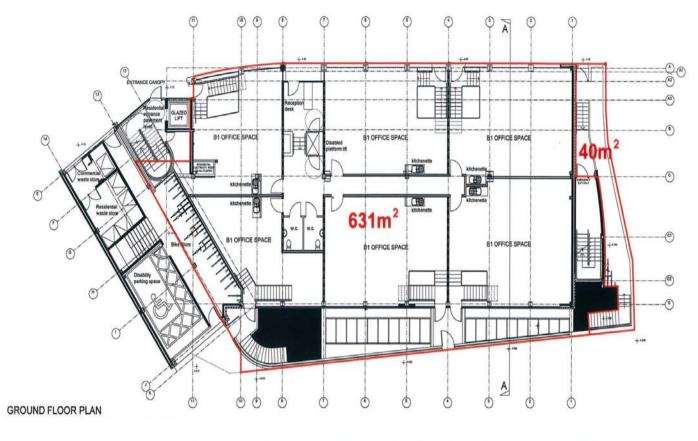

### SIZE

326 SQ M -1302 SQ M (3500 – 14000 SQ FT)

400 SQ FT GALLERIED AREA

# www.JetcoInvestments.co.uk

**LOWER GROUND & GROUND FLOOR PLANS** 